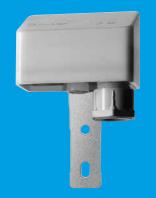

### 01C.61 EXTERNAL TEMPERATURE SENSOR

## **TECHNICAL DATA**

Sensing range (-20...+90)°C Resolution: - 0.1°C (-9.9...+90)°C - 1°C (-10...-20)°C Maximum cable length 20 m Degree of protection IP54