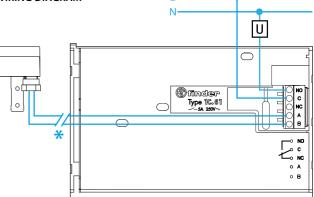

### WIRING DIAGRAM

Link terminals A and B of the sensor to terminals A and B of the chronothermostat (maximum cable length: 20 m)

# NOTE

- For connection, use a shielded cable (eg alarm system cable)
- In the case where the sensor cable must pass in close proximity to other conductors particularly those at 230 VAC, use a shielded cable of group 3 with reinforced insulation
- Exercise caution and use a cable appropriate to the temperature being detected
- Connect the sensor, and the temperature will be displayed after 1 minute
- The sensor temperature is read every minute