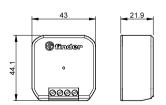

## Power supply type 01C.02.8.230.0300 for Bliss Thermostat 1C.91

- Rated power: 2 W
- Nominal voltage: 110...230 V AC
- Output voltage: 3.3 V DC
- Ambient temperature range: 0...40°C
- Maximum cable length between power supply and Bliss: 10 m (2x1.5 mm² flexible cable)