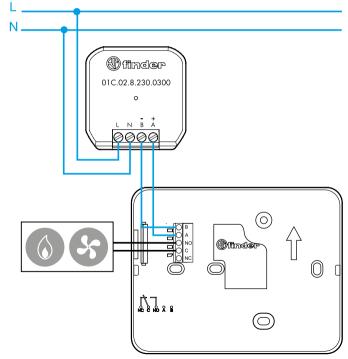

## NOTE

- When using the chrono thermostat with the external power supply, the batteries MUST be removed.
  Within the application, in the "Update time" section, Level 4 (fast connection) can be set
- To make the connections, first refer to instructions for your heating system (pump, valve, boiler, etc ...), then remove the terminal cover and connect the appropriate wires to terminals C (COM) and NO of the thermostat