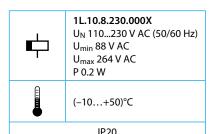

#### PRODUCT DATA

- Current consumption @230 V: 10 mA
- Time to fully charge the battery: 72 h
- Maximum illumination time (assuming fully charged battery): 2.5 hours
- Luminous flux: 14 lumens
- Efficiency: 67 lumens/Watt
- Color temperature: 5700 K
- 1L.10.8.230.0000 White - 1L.10.8.230.0002 Anthracite gray