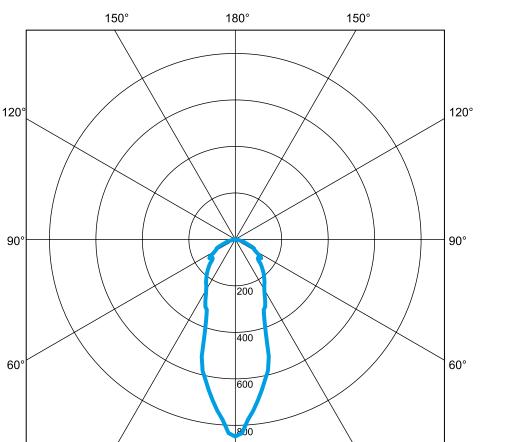

cd / 1000 lm

30°



# **ENGLISH**

1L.10 LED EMERGENCY LIGHT - wall mounting

#### WIRING DIAGRAM

1a PUTTING INTO SERVICE: after carrying out the connection (1) and before proceeding with step (2) move the selector from position

With this setting the Lamp will turn on when power is OFF and will turn off with the power supply present

## 2 INSTALLATION

### 3 ADAPTOR

(See table 3a for compatible systems) Note that these trademarks and trade names are not the property of FINDER S.p.A or any of its associated companies, and are referred to in this sheet for the purposes of technical information only.

4 POLAR DIAGRAM (horizontal section)

#### **5** POLAR DIAGRAM (vertical section)

#### PRODUCT DATA

- Current consumption @230 V: 10 mA
- Time to fully charge the battery: 72 h
- Maximum