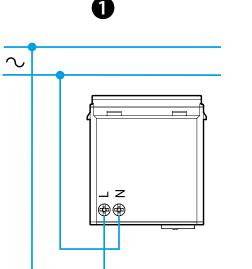

#### WIRING DIAGRAM

1a PUTTING INTO SERVICE: after carrying out the connection (1) and before proceeding with step (2) move the selector from position

With this setting the Lamp will turn on when power is OFF and will turn off with the power supply present