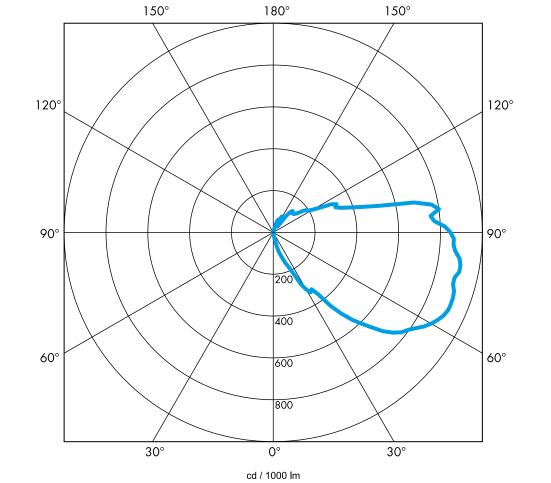

cd / 1000 lm

30°



# **ENGLISH**

1L.10 LED EMERGENCY LIGHT - wall mounting

#### WIRING DIAGRAM

1a PUTTING INTO SERVICE: after carrying out the connection (1) and before proceeding with step (2) move the selector from position

With this setting the Lamp will turn on when power is OFF and will turn off with the power supply present

## 2 INSTALLATION

### 3 ADAPTOR

(See table 3a for compatible systems) Note that these trademarks and trade names are not the property of FINDER S.p.A or any of its associated companies, and are referred to in this sheet for the purposes of technical information only.

4 POLAR DIAGRAM (horizontal section)

#### **5** POLAR DIAGRAM (vertical section)

#### PRODUCT DATA

- Current consumption @230 V: 10 mA
- Time to fully charge the battery: 72 h
- Maximum illumination time (a