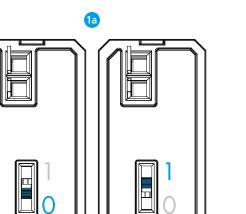

#### WIRING DIAGRAM

1a PUTTING INTO SERVICE: after carrying out the connection (1) and before proceeding with step (2) move the selector from position

With this setting the Lamp will turn on when power is OFF and will turn off with the power supply present