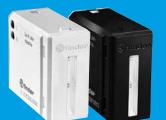

#### PRODUCT DATA

- Current consumption @230 V: 10 mA
- Time to fully charge the battery: 72 h
- Maximum illumination time (assuming fully charged battery): 2.5 hours
- Luminous flux: 14 lumens
- Efficiency: 67 lumens/Watt
- Color temperature: 5700 K
- 1L.10.8.230.0000 White - 1L.10.8.230.0002 Anthracite gray